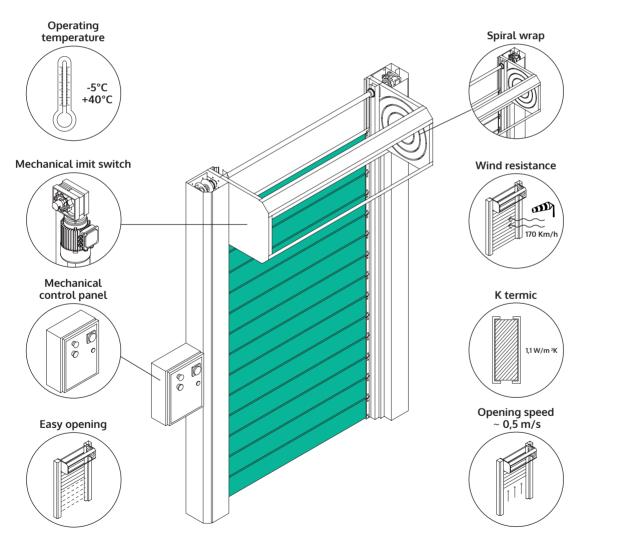

| DADAMETERS                                                                        | TECHNICAL AND OPERATING OPERIOR                                                              |                                                     |  |  |
|-----------------------------------------------------------------------------------|----------------------------------------------------------------------------------------------|-----------------------------------------------------|--|--|
| PARAMETERS                                                                        | TECHNICAL AND OPERATING SPECIFICATIONS                                                       |                                                     |  |  |
| APPLICATION                                                                       | Inside and outside                                                                           |                                                     |  |  |
| MAX CLEAR DIMENSIONS                                                              | 6500 x 6500 mm                                                                               |                                                     |  |  |
| OPENING SPEED                                                                     | Up to 0,5 m/s (depending on the size)                                                        |                                                     |  |  |
| CLOSING SPEED                                                                     | ~ 0,3 m/s                                                                                    |                                                     |  |  |
| K THERMIC                                                                         | $\sim$ U = 1,5 W/m <sup>2</sup> K (depending on the size)                                    |                                                     |  |  |
| ACUSTIC                                                                           | 22 Db                                                                                        |                                                     |  |  |
| WATER PERMEABILITY                                                                | Class 3                                                                                      |                                                     |  |  |
| WIND PERMEABILITY                                                                 | Class 3                                                                                      |                                                     |  |  |
| OPERATING TEMPERATURE                                                             | -5°C+40°C                                                                                    |                                                     |  |  |
| WIND RESISTANCE<br>L/H 3000 x 3000 mm<br>L/H 5000 x 5000 mm<br>L/H 6000 x 5000 mm | CLASS 4 3 3                                                                                  |                                                     |  |  |
| STRUCTURE                                                                         | STANDARD<br>Galvanized steel                                                                 | OPTIONAL Epoxy RAL powder painted steel             |  |  |
| CURTAIN                                                                           | STANDARD OUTSIDE/INSIDE: pre-painted alluminium in standard RAL colors                       | OPTIONAL OUTSIDE: RAL pre-painted aluminium / steel |  |  |
| SPIRAL WRAP                                                                       | Patented, in high density polyethylene PEHD 500                                              |                                                     |  |  |
| GUIDES                                                                            | Patented, in high density polyethylene PEHD 500                                              |                                                     |  |  |
| CONTROL PANEL                                                                     | Mechanical, 380 V, man present                                                               |                                                     |  |  |
| POWER SUPPLY                                                                      | 400 V                                                                                        |                                                     |  |  |
| FREQUENCY                                                                         | 50/60 Hz                                                                                     |                                                     |  |  |
| LIMIT SWITCH                                                                      | Mechanical                                                                                   |                                                     |  |  |
| GEAR BOX / ENGINE                                                                 | Reversible with parachute / electric brake 110 V                                             |                                                     |  |  |
| EMERGENCY OPENING                                                                 | STANDARD Opening and closing with manual crank                                               |                                                     |  |  |
| WIRING                                                                            | Waterproof IP 69 plug and play                                                               |                                                     |  |  |
| DURABILITY                                                                        | 3,000,000 open/close cycles with standard maintenance every 6 months or every 150.000 cycles |                                                     |  |  |
|                                                                                   |                                                                                              |                                                     |  |  |