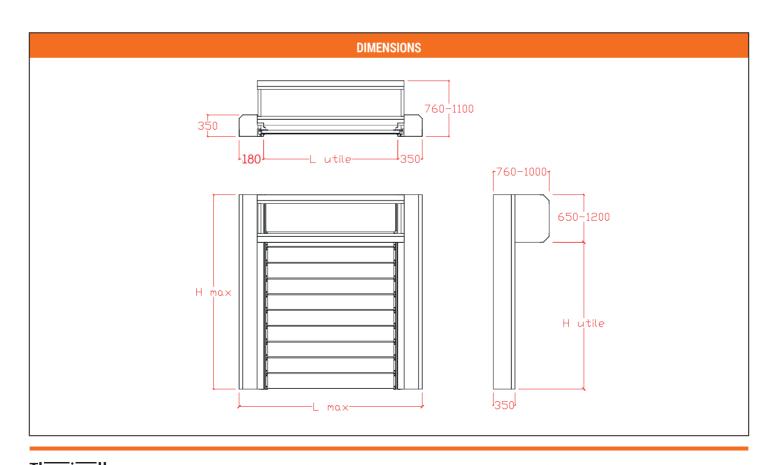

| DADAMETERS                                                                        | TECHNICAL AND OPERATING OPERIOR                                                              |                                                     |  |  |
|-----------------------------------------------------------------------------------|----------------------------------------------------------------------------------------------|-----------------------------------------------------|--|--|
| PARAMETERS                                                                        | TECHNICAL AND OPERATING SPECIFICATIONS                                                       |                                                     |  |  |
| APPLICATION                                                                       | Inside and outside                                                                           |                                                     |  |  |
| MAX CLEAR DIMENSIONS                                                              | 6500 x 6500 mm                                                                               |                                                     |  |  |
| OPENING SPEED                                                                     | Up to 0,5 m/s (depending on the size)                                                        |                                                     |  |  |
| CLOSING SPEED                                                                     | ~ 0,3 m/s                                                                                    |                                                     |  |  |
| K THERMIC                                                                         | $\sim$ U = 1,5 W/m <sup>2</sup> K (depending on the size)                                    |                                                     |  |  |
| ACUSTIC                                                                           | 22 Db                                                                                        |                                                     |  |  |
| WATER PERMEABILITY                                                                | Class 3                                                                                      |                                                     |  |  |
| WIND PERMEABILITY                                                                 | Class 3                                                                                      |                                                     |  |  |
| OPERATING TEMPERATURE                                                             | -5°C+40°C                                                                                    |                                                     |  |  |
| WIND RESISTANCE<br>L/H 3000 x 3000 mm<br>L/H 5000 x 5000 mm<br>L/H 6000 x 5000 mm | CLASS 4 3 3                                                                                  |                                                     |  |  |
| STRUCTURE                                                                         | STANDARD<br>Galvanized steel                                                                 | OPTIONAL Epoxy RAL powder painted steel             |  |  |
| CURTAIN                                                                           | STANDARD OUTSIDE/INSIDE: pre-painted alluminium in standard RAL colors                       | OPTIONAL OUTSIDE: RAL pre-painted aluminium / steel |  |  |
| SPIRAL WRAP                                                                       | Patented, in high density polyethylene PEHD 500                                              |                                                     |  |  |
| GUIDES                                                                            | Patented, in high density polyethylene PEHD 500                                              |                                                     |  |  |
| CONTROL PANEL                                                                     | Mechanical, 380 V, man present                                                               |                                                     |  |  |
| POWER SUPPLY                                                                      | 400 V                                                                                        |                                                     |  |  |
| FREQUENCY                                                                         | 50/60 Hz                                                                                     |                                                     |  |  |
| LIMIT SWITCH                                                                      | Mechanical                                                                                   |                                                     |  |  |
| GEAR BOX / ENGINE                                                                 | Reversible with parachute / electric brake 110 V                                             |                                                     |  |  |
| EMERGENCY OPENING                                                                 | STANDARD Opening and closing with manual crank                                               |                                                     |  |  |
| WIRING                                                                            | Waterproof IP 69 plug and play                                                               |                                                     |  |  |
| DURABILITY                                                                        | 3,000,000 open/close cycles with standard maintenance every 6 months or every 150.000 cycles |                                                     |  |  |
|                                                                                   |                                                                                              |                                                     |  |  |